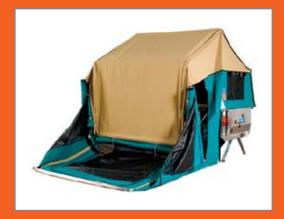

#### **Product Specifications: 3 Dog Camping camper TRAILER - aluminium**

| Name:        | 3 Dog Camper Trailer SEDAN                                                                                                                                                                                                                                                                                                                                                                 | 3 Dog Camper Trailer OFFROAD                                                                                                                                                                                                                                                                                                                                                                   |
|--------------|--------------------------------------------------------------------------------------------------------------------------------------------------------------------------------------------------------------------------------------------------------------------------------------------------------------------------------------------------------------------------------------------|------------------------------------------------------------------------------------------------------------------------------------------------------------------------------------------------------------------------------------------------------------------------------------------------------------------------------------------------------------------------------------------------|
| Features     | <ul> <li>very light 340kgs unladened</li> <li>rust free - no paint maintenance required</li> <li>welded steel parabolic chassis</li> <li>bolted aluminium body absorbs vibration</li> <li>4 leaf slipper springs</li> <li>12mm plywood bed base</li> <li>large gas strut assisted opening in bed base</li> <li>hatch for easy access in to trailer</li> <li>1 gas bottle holder</li> </ul> | <ul> <li>very light 420kgs unladened</li> <li>rust free - no paint maintenance required</li> <li>welded steel parabolic chassis</li> <li>bolted aluminium body absorbs vibration</li> <li>7 leaf rebound springs (self shock absorbing).</li> <li>12mm plywood bed base</li> <li>large gas strut assisted opening bed base</li> <li>2 jerry can holders &amp; 2 gas bottle holders.</li> </ul> |
| Trailer size | <ul> <li>2.2 x1.2 x 520mm (depth)</li> <li>39mm solid axle</li> <li>14" wheels plus a spare</li> <li>standard 50mm tow ball</li> </ul>                                                                                                                                                                                                                                                     | <ul> <li>2.2 x1.2 x 520mm (depth)</li> <li>45mm solid axle</li> <li>15 or 16" wheels – spare wheel.</li> <li>AT35 off road coupling</li> </ul>                                                                                                                                                                                                                                                 |