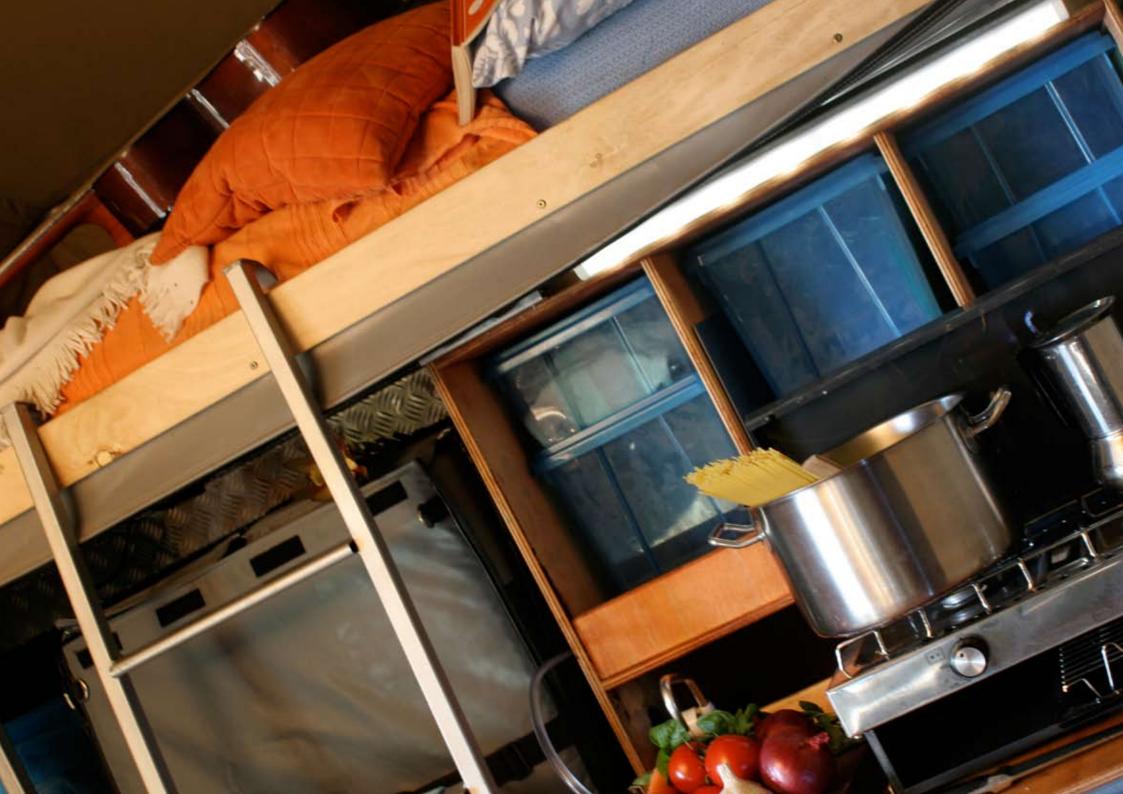

## DONT FORGET THE KITCHEN SINK

You'll need to eat, and in the 3 Dog Camping kitchen you can cook in style. Our slide out or fold down kitchens can include a stove and grill, fridge, worksurface, hand-pump or switch-on water, hot water, LED lighting. Accessorize your camper with cosy canvas lined picnic blankets, deluxe hot water systems, portable toilets, camping beds and tables, travel fridges and BBQs from our large range of quality camping supplies. What more could you want?

## MORE COMFORTABLE THAN YOUR OWN BED

3 Dog Camping's thick comfy mattress will refresh your muscles after a hard day fishing or trekking. Our Queen sized beds are a luxury you won't often find when you are this far away from everything. This bed unpacks itself when you erect your tent, it's just lying there, waiting for you. Dive in.