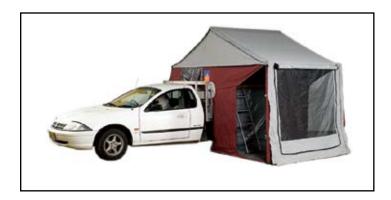

#### **DEEFA- 3 DOG CAMPING'S UTE BACK CAMPER**

Comfort and ease are just one of the many features of our DEEFA UTEBACK CAMPER.

3 Dog Camping's uteback campers are custom built to suit any ute or truck tray, which lets you tow your boat, bike, trailer or glider as well. You can even park your camper and drive away! A slide out kitchen, mezzanine bed, and superior canvas and fittings combine with Deefas stunning simplicity. There is a Deefa solution for all ute and truck styles, - flat bed, style side and twin cab.

#### **Product Specifications: 3 Dog Camping Ute Back Camper**

Name: 3 Dog Deefa Ute back Camper

Features Deefas can be used on or off the vehicle

Wind up legs to allow your vehicle freedom from the camper

Light weight but sturdy construction
Uses only the highest quality materials

Super fine grade window mesh stops even the smallest sand flies

A clever mix or window styles and 2 doors protect the inner environment -

assisting with better ventilation and more light.

 $\mbox{Smart roof vent}$  - allows hot air to rise and escape the enclosure.

Hooded windows rain or shade awning style -retains your privacy

Sewn in bagged floor

12mm Plywood base carries a Queen size 150mm foam mattress.

Tent opens over the Queen size bed and 2.4m beside, giving a comfortable

water and insect proof camp.

Floor space Floor space of room is 2.2m x 2.4m,

or 2.2m x 3.2

height dependent on vehicle

Weight from 140kg

Add ons Kitchen setup including running water, fridge, sink and 2 burner stove

240 or 12V power setups

Add a room - or a shade awning along side beside the vehicle