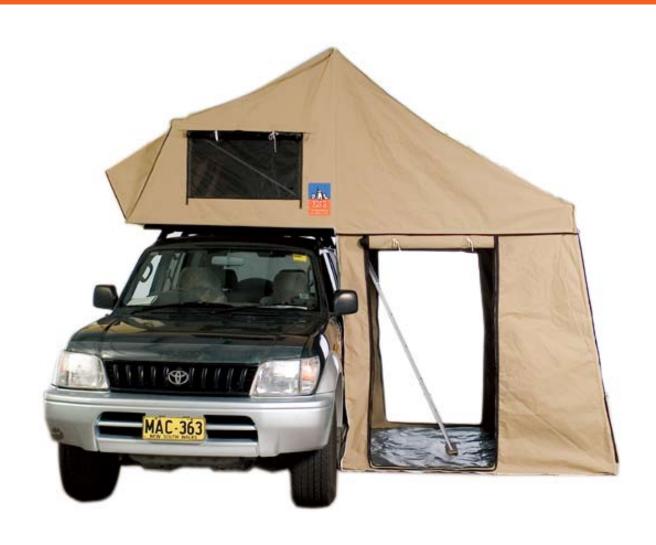

#### **3 DOG CAMPING'S TOPDOG CAMPER**

Our Rooftop camper fits easily on any approved roof rack on 4WDs and Sedans. As with all our campers this one is packed with features. From it's roomy floor space, to the bug proof mesh windows that will keep out all the nasties you'll find in the bush, it's easy to get a safe and easy good night's rest in the roughest conditions. A Queen sized bed up high, where the crocs can't fly!

#### **Product Specifications: 3 Dog Camping R00FT0P camper**

Name: 3 Dog TopDog Roof top Camper

#### Features

- Fits easily on any approved 3 bar roof rack on 4WDs and Sedans
- 2 Large screened doors and 4 huge windows improve ventilation and light
- Includes ladder to get to mezzanine bed area
- Takes only minutes to set up and take down
- Plenty of room for two on top
- Smart roof vent allows hot air to rise and escape the enclosure.
- Hooded windows rain or shade awning style retains your privacy
- 9mm Aluminium & Plywood base carries a Queens size 125mm foam mattress.
- Tent opens over the bed and a 2.1m room beside which detatches for easier opening and closing.

Floor space

Floor space of room is 2.2 x 2.1m, height dependent on vehicle and roof rack.

Add ons

A zip-on awning can be added across the back of the vehicle and tent.