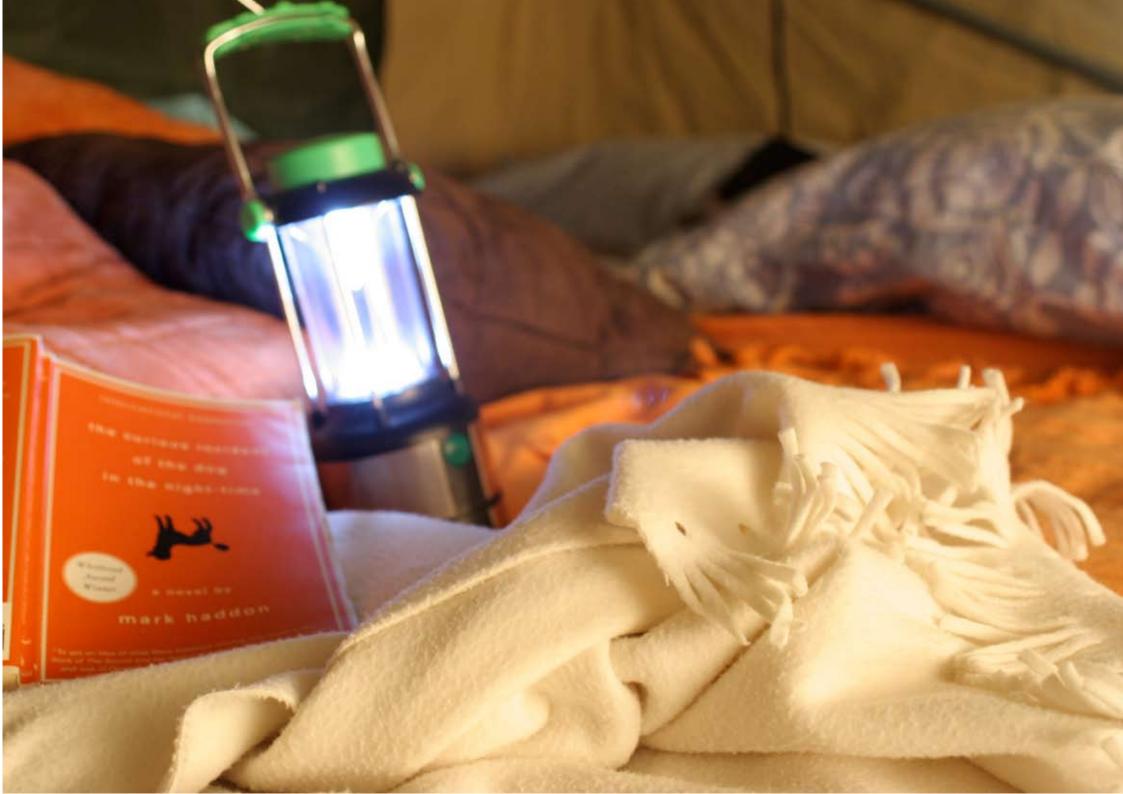

## MORE COMFORTABLE THAN YOUR OWN BED

3 Dog Camping's thick comfy mattress will refresh your muscles after a hard day fishing or trekking. Our Queen sized beds are a luxury you won't often find when you are this far away from everything. This bed unpacks itself when you erect your tent, it's just lying there, waiting for you. Dive in.

## DONT FORGET THE KITCHEN SINK

You'll need to eat, and in the 3 Dog Camping kitchen you can cook in style. Our slide out or fold down kitchens can include a stove and grill, fridge, worksurface, hand-pump or switch-on water, hot water, LED lighting. Accessorize your camper with cosy canvas lined picnic blankets, deluxe hot water systems, portable toilets, camping beds and tables, travel fridges and BBQs from our large range of quality camping supplies. What more could you want?