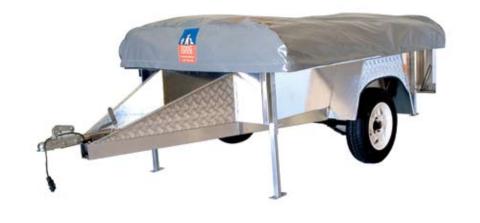

#### **Product Specifications: 3 Dog Camping camper TRAILER - aluminium**

| Name:        | 3 Dog Camper Trailer SEDAN                                                                                                                                                                                                                                                                                                                                                                 | 3 Dog Camper Trailer OFFROAD                                                                                                                                                                                                                                                                                                                                                                   |
|--------------|--------------------------------------------------------------------------------------------------------------------------------------------------------------------------------------------------------------------------------------------------------------------------------------------------------------------------------------------------------------------------------------------|------------------------------------------------------------------------------------------------------------------------------------------------------------------------------------------------------------------------------------------------------------------------------------------------------------------------------------------------------------------------------------------------|
| Features     | <ul> <li>very light 340kgs unladened</li> <li>rust free - no paint maintenance required</li> <li>welded steel parabolic chassis</li> <li>bolted aluminium body absorbs vibration</li> <li>4 leaf slipper springs</li> <li>12mm plywood bed base</li> <li>large gas strut assisted opening in bed base</li> <li>hatch for easy access in to trailer</li> <li>1 gas bottle holder</li> </ul> | <ul> <li>very light 420kgs unladened</li> <li>rust free - no paint maintenance required</li> <li>welded steel parabolic chassis</li> <li>bolted aluminium body absorbs vibration</li> <li>7 leaf rebound springs (self shock absorbing).</li> <li>12mm plywood bed base</li> <li>large gas strut assisted opening bed base</li> <li>2 jerry can holders &amp; 2 gas bottle holders.</li> </ul> |
| Trailer size | <ul> <li>2.2 x1.2 x 520mm (depth)</li> <li>39mm solid axle</li> <li>14" wheels plus a spare</li> <li>standard 50mm tow ball</li> </ul>                                                                                                                                                                                                                                                     | <ul> <li>2.2 x1.2 x 520mm (depth)</li> <li>45mm solid axle</li> <li>15 or 16" wheels – spare wheel.</li> <li>AT35 off road coupling</li> </ul>                                                                                                                                                                                                                                                 |