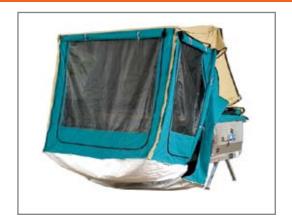

#### **Product Specifications: 3 Dog Camping camper TRAILER - aluminium**

| Name:        | 3 Dog Camper Trailer SEDAN                                                                                                                                                                                                                                                                                                                                                                 | 3 Dog Camper Trailer OFFROAD                                                                                                                                                                                                                                                                                                                                                                   |
|--------------|--------------------------------------------------------------------------------------------------------------------------------------------------------------------------------------------------------------------------------------------------------------------------------------------------------------------------------------------------------------------------------------------|------------------------------------------------------------------------------------------------------------------------------------------------------------------------------------------------------------------------------------------------------------------------------------------------------------------------------------------------------------------------------------------------|
| Features     | <ul> <li>very light 340kgs unladened</li> <li>rust free - no paint maintenance required</li> <li>welded steel parabolic chassis</li> <li>bolted aluminium body absorbs vibration</li> <li>4 leaf slipper springs</li> <li>12mm plywood bed base</li> <li>large gas strut assisted opening in bed base</li> <li>hatch for easy access in to trailer</li> <li>1 gas bottle holder</li> </ul> | <ul> <li>very light 420kgs unladened</li> <li>rust free - no paint maintenance required</li> <li>welded steel parabolic chassis</li> <li>bolted aluminium body absorbs vibration</li> <li>7 leaf rebound springs (self shock absorbing).</li> <li>12mm plywood bed base</li> <li>large gas strut assisted opening bed base</li> <li>2 jerry can holders &amp; 2 gas bottle holders.</li> </ul> |
| Trailer size | <ul> <li>2.2 x1.2 x 520mm (depth)</li> <li>39mm solid axle</li> <li>14" wheels plus a spare</li> <li>standard 50mm tow ball</li> </ul>                                                                                                                                                                                                                                                     | <ul> <li>2.2 x1.2 x 520mm (depth)</li> <li>45mm solid axle</li> <li>15 or 16" wheels – spare wheel.</li> <li>AT35 off road coupling</li> </ul>                                                                                                                                                                                                                                                 |