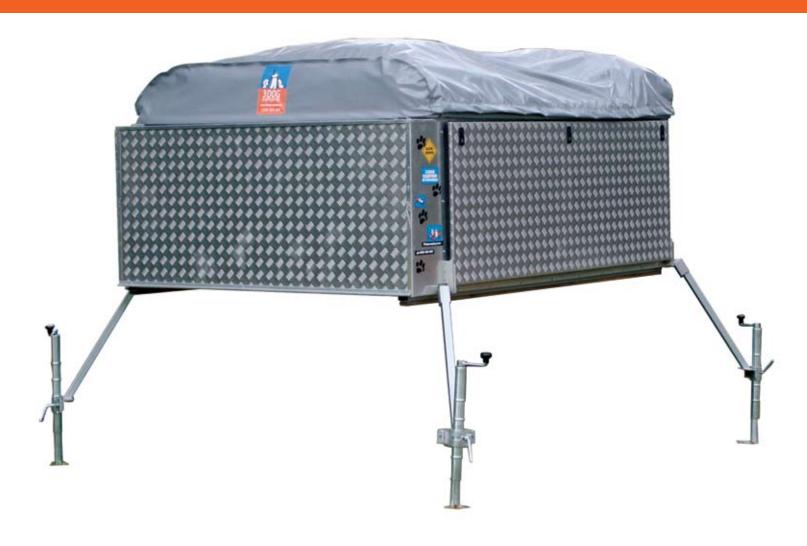

#### **Product Specifications: 3 Dog Camping camper TRAILER - aluminium**

| Name:        | 3 Dog Camper Trailer SEDAN                                                                                                                                                                                                                                                                                                                                                                 | 3 Dog Camper Trailer OFFROAD                                                                                                                                                                                                                                                                                                                                                                   |
|--------------|--------------------------------------------------------------------------------------------------------------------------------------------------------------------------------------------------------------------------------------------------------------------------------------------------------------------------------------------------------------------------------------------|------------------------------------------------------------------------------------------------------------------------------------------------------------------------------------------------------------------------------------------------------------------------------------------------------------------------------------------------------------------------------------------------|
| Features     | <ul> <li>very light 340kgs unladened</li> <li>rust free - no paint maintenance required</li> <li>welded steel parabolic chassis</li> <li>bolted aluminium body absorbs vibration</li> <li>4 leaf slipper springs</li> <li>12mm plywood bed base</li> <li>large gas strut assisted opening in bed base</li> <li>hatch for easy access in to trailer</li> <li>1 gas bottle holder</li> </ul> | <ul> <li>very light 420kgs unladened</li> <li>rust free - no paint maintenance required</li> <li>welded steel parabolic chassis</li> <li>bolted aluminium body absorbs vibration</li> <li>7 leaf rebound springs (self shock absorbing).</li> <li>12mm plywood bed base</li> <li>large gas strut assisted opening bed base</li> <li>2 jerry can holders &amp; 2 gas bottle holders.</li> </ul> |
| Trailer size | <ul> <li>2.2 x1.2 x 520mm (depth)</li> <li>39mm solid axle</li> <li>14" wheels plus a spare</li> <li>standard 50mm tow ball</li> </ul>                                                                                                                                                                                                                                                     | <ul> <li>2.2 x1.2 x 520mm (depth)</li> <li>45mm solid axle</li> <li>15 or 16" wheels – spare wheel.</li> <li>AT35 off road coupling</li> </ul>                                                                                                                                                                                                                                                 |