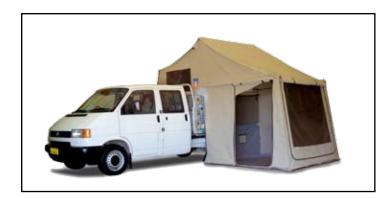

#### **DEEFA- 3 DOG CAMPING'S UTE BACK CAMPER**

Comfort and ease are just one of the many features of our DEEFA UTEBACK CAMPER.

3 Dog Camping's uteback campers are custom built to suit any ute or truck tray, which lets you tow your boat, bike, trailer or glider as well. You can even park your camper and drive away! A slide out kitchen, mezzanine bed, and superior canvas and fittings combine with Deefas stunning simplicity. There is a Deefa solution for all ute and truck styles, - flat bed, style side and twin cab.

#### **Product Specifications: 3 Dog Camping Ute Back Camper**

Name: 3 Dog Deefa Ute back Camper

Features Deefas can be used on or off the vehicle

Wind up legs to allow your vehicle freedom from the camper

Light weight but sturdy construction
Uses only the highest quality materials

Super fine grade window mesh stops even the smallest sand flies

A clever mix or window styles and 2 doors protect the inner environment -

assisting with better ventilation and more light.

 $\mbox{Smart roof vent}$  - allows hot air to rise and escape the enclosure.

Hooded windows rain or shade awning style -retains your privacy

Sewn in bagged floor

12mm Plywood base carries a Queen size 150mm foam mattress.

Tent opens over the Queen size bed and 2.4m beside, giving a comfortable

water and insect proof camp.

Floor space Floor space of room is 2.2m x 2.4m,

or 2.2m x 3.2

height dependent on vehicle

Weight from 140kg

Add ons Kitchen setup including running water, fridge, sink and 2 burner stove

240 or 12V power setups

Add a room - or a shade awning along side beside the vehicle