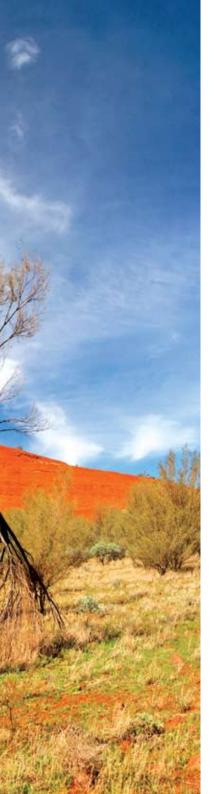

#### **Product Specifications: 3 Dog Camping camper TRAILER - aluminium**

| Name:        | 3 Dog Camper Trailer SEDAN                                                                                                                                                                                                                                                                                                                                                                 | 3 Dog Camper Trailer OFFROAD                                                                                                                                                                                                                                                                                                                                                                   |
|--------------|--------------------------------------------------------------------------------------------------------------------------------------------------------------------------------------------------------------------------------------------------------------------------------------------------------------------------------------------------------------------------------------------|------------------------------------------------------------------------------------------------------------------------------------------------------------------------------------------------------------------------------------------------------------------------------------------------------------------------------------------------------------------------------------------------|
| Features     | <ul> <li>very light 340kgs unladened</li> <li>rust free - no paint maintenance required</li> <li>welded steel parabolic chassis</li> <li>bolted aluminium body absorbs vibration</li> <li>4 leaf slipper springs</li> <li>12mm plywood bed base</li> <li>large gas strut assisted opening in bed base</li> <li>hatch for easy access in to trailer</li> <li>1 gas bottle holder</li> </ul> | <ul> <li>very light 420kgs unladened</li> <li>rust free - no paint maintenance required</li> <li>welded steel parabolic chassis</li> <li>bolted aluminium body absorbs vibration</li> <li>7 leaf rebound springs (self shock absorbing).</li> <li>12mm plywood bed base</li> <li>large gas strut assisted opening bed base</li> <li>2 jerry can holders &amp; 2 gas bottle holders.</li> </ul> |
| Trailer size | <ul> <li>2.2 x1.2 x 520mm (depth)</li> <li>39mm solid axle</li> <li>14" wheels plus a spare</li> <li>standard 50mm tow ball</li> </ul>                                                                                                                                                                                                                                                     | <ul> <li>2.2 x1.2 x 520mm (depth)</li> <li>45mm solid axle</li> <li>15 or 16" wheels – spare wheel.</li> <li>AT35 off road coupling</li> </ul>                                                                                                                                                                                                                                                 |