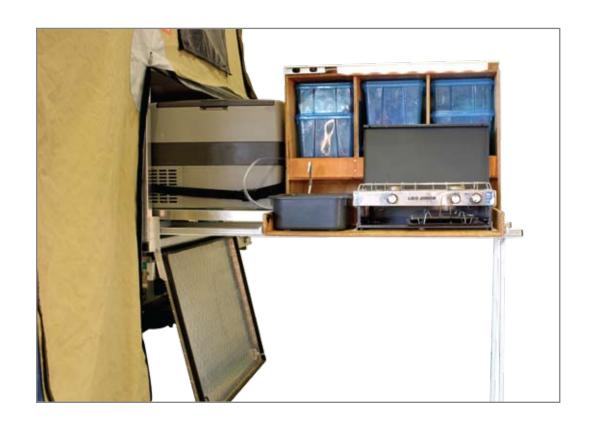

#### **DEEFA- 3 DOG CAMPING'S UTE BACK CAMPER**

Comfort and ease are just one of the many features of our DEEFA UTEBACK CAMPER.

3 Dog Camping's uteback campers are custom built to suit any ute or truck tray, which lets you tow your boat, bike, trailer or glider as well. You can even park your camper and drive away! A slide out kitchen, mezzanine bed, and superior canvas and fittings combine with Deefas stunning simplicity. There is a Deefa solution for all ute and truck styles, - flat bed, style side and twin cab.

or 2.2m x 3.2

height dependent on vehicle

Weight from 140kg

Add ons Kitchen setup including running water, fridge, sink and 2 burner stove

240 or 12V power setups

Add a room - or a shade awning along side beside the vehicle

## DONT FORGET THE KITCHEN SINK

You'll need to eat, and in the 3 Dog Camping kitchen you can cook in style. Our slide out or fold down kitchens can include a stove and grill, fridge, worksurface, hand-pump or switch-on water, hot water, LED lighting. Accessorize your camper with cosy canvas lined picnic blankets, deluxe hot water systems, portable toilets, camping beds and tables, travel fridges and BBQs from our large range of quality camping supplies. What more could you want?