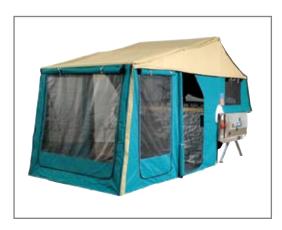

#### **Product Specifications: 3 Dog Camping camper TRAILER - aluminium**

| Name:        | 3 Dog Camper Trailer SEDAN                                                                                                                                                                                                                                                                                                                                                                 | 3 Dog Camper Trailer OFFROAD                                                                                                                                                                                                                                                                                                                                                                   |
|--------------|--------------------------------------------------------------------------------------------------------------------------------------------------------------------------------------------------------------------------------------------------------------------------------------------------------------------------------------------------------------------------------------------|------------------------------------------------------------------------------------------------------------------------------------------------------------------------------------------------------------------------------------------------------------------------------------------------------------------------------------------------------------------------------------------------|
| Features     | <ul> <li>very light 340kgs unladened</li> <li>rust free - no paint maintenance required</li> <li>welded steel parabolic chassis</li> <li>bolted aluminium body absorbs vibration</li> <li>4 leaf slipper springs</li> <li>12mm plywood bed base</li> <li>large gas strut assisted opening in bed base</li> <li>hatch for easy access in to trailer</li> <li>1 gas bottle holder</li> </ul> | <ul> <li>very light 420kgs unladened</li> <li>rust free - no paint maintenance required</li> <li>welded steel parabolic chassis</li> <li>bolted aluminium body absorbs vibration</li> <li>7 leaf rebound springs (self shock absorbing).</li> <li>12mm plywood bed base</li> <li>large gas strut assisted opening bed base</li> <li>2 jerry can holders &amp; 2 gas bottle holders.</li> </ul> |
| Trailer size | <ul> <li>2.2 x1.2 x 520mm (depth)</li> <li>39mm solid axle</li> <li>14" wheels plus a spare</li> <li>standard 50mm tow ball</li> </ul>                                                                                                                                                                                                                                                     | <ul> <li>2.2 x1.2 x 520mm (depth)</li> <li>45mm solid axle</li> <li>15 or 16" wheels – spare wheel.</li> <li>AT35 off road coupling</li> </ul>                                                                                                                                                                                                                                                 |