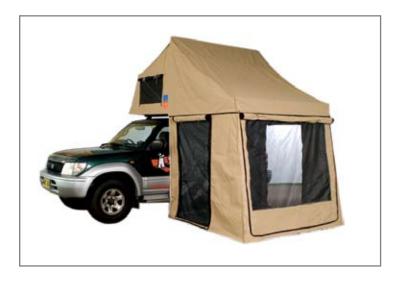

#### **DEEFA- 3 DOG CAMPING'S UTE BACK CAMPER**

Comfort and ease are just one of the many features of our DEEFA UTEBACK CAMPER.

3 Dog Camping's uteback campers are custom built to suit any ute or truck tray, which lets you tow your boat, bike, trailer or glider as well. You can even park your camper and drive away! A slide out kitchen, mezzanine bed, and superior canvas and fittings combine with Deefas stunning simplicity. There is a Deefa solution for all ute and truck styles, - flat bed, style side and twin cab.

#### **Product Specifications: 3 Dog Camping Ute Back Camper**

Name: 3 Dog Deefa Ute back Camper

Features Deefas can be used on or off the vehicle

Wind up legs to allow your vehicle freedom from the camper

Light weight but sturdy construction
Uses only the highest quality materials

Super fine grade window mesh stops even the smallest sand flies

A clever mix or window styles and 2 doors protect the inner environment -