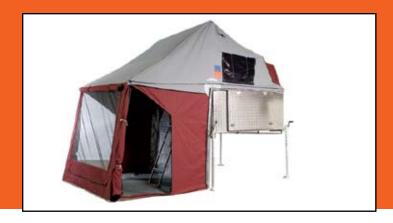

#### **DEEFA- 3 DOG CAMPING'S UTE BACK CAMPER**

Comfort and ease are just one of the many features of our DEEFA UTEBACK CAMPER.

3 Dog Camping's uteback campers are custom built to suit any ute or truck tray, which lets you tow your boat, bike, trailer or glider as well. You can even park your camper and drive away! A slide out kitchen, mezzanine bed, and superior canvas and fittings combine with Deefas stunning simplicity. There is a Deefa solution for all ute and truck styles, - flat bed, style side and twin cab.

#### **Product Specifications: 3 Dog Camping Ute Back Camper**

Name: 3 Dog Deefa Ute back Camper

Features Deefas can be used on or off the vehicle

Wind up legs to allow your vehicle freedom from the camper

Light weight but sturdy construction
Uses only the highest quality materials

Super fine grade window mesh stops even the smallest sand flies

A clever mix or window styles and 2 doors protect the inner environment -

assisting with better ventilation and more light.

 $\mbox{Smart roof vent}$  - allows hot air to rise and escape the enclosure.

Hooded windows rain or shade awning style -retains your privacy

Sewn in bagged floor

12mm Plywood base carries a Queen size 150mm foam mattress.

Tent opens over the Queen size bed and 2.4m beside, giving a comfortable

water and insect proof camp.

Floor space Floor space of room is 2.2m x 2.4m,

or 2.2m x 3.2

height dependent on vehicle

Weight from 140kg

Add ons Kitchen setup including running water, fridge, sink and 2 burner stove

240 or 12V power setups

Add a room - or a shade awning along side beside the vehicle