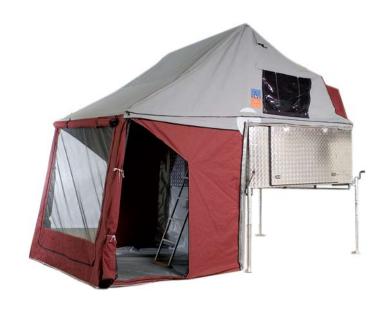

#### **DEEFA- 3 DOG CAMPING'S UTE BACK CAMPER**

Comfort and ease are just one of the many features of our DEEFA UTEBACK CAMPER.

3 Dog Camping's uteback campers are custom built to suit any ute or truck tray, which lets you tow your boat, bike, trailer or glider as well. You can even park your camper and drive away! A slide out kitchen, mezzanine bed, and superior canvas and fittings combine with Deefas stunning simplicity. There is a Deefa solution for all ute and truck styles, - flat bed, style side and twin cab.

#### **Product Specifications: 3 Dog Camping Ute Back Camper**

Name: 3 Dog Deefa Ute back Camper

Features Deefas can be used on or off the vehicle

Wind up legs to allow your vehicle freedom from the camper

Light weight but sturdy construction
Uses only the highest quality materials

Super fine grade window mesh stops even the smallest sand flies

A clever mix or window styles and 2 doors protect the inner environment -

assisting with better ventilation and more light.

 $\mbox{Smart roof vent}$  - allows hot air to rise and escape the enclosure.

Hooded windows rain or shade awning style -retains your privacy

Sewn in bagged floor

12mm Plywood base carries a Queen size 150mm foam mattress.

Tent opens over the Queen size bed and 2.4m beside, giving a comfortable

water and insect proof camp.

Floor space Floor space of room is 2.2m x 2.4m,

or 2.2m x 3.2

height dependent on vehicle

Weight from 140kg

Add ons Kitchen setup including running water, fridge, sink and 2 burner stove

240 or 12V power setups

Add a room - or a shade awning along side beside the vehicle