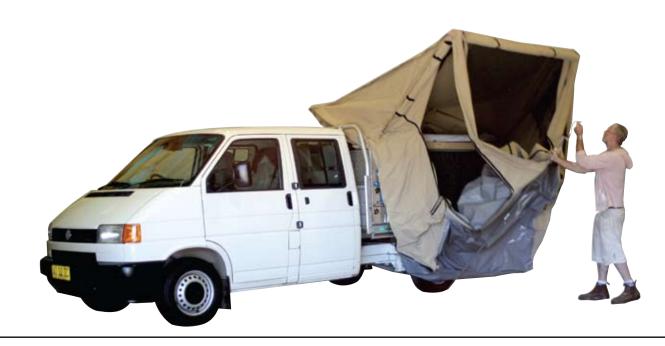

#### **3 DOG CAMPING'S TOPDOG CAMPER**

Our Rooftop camper fits easily on any approved roof rack on 4WDs and Sedans. As with all our campers this one is packed with features. From it's roomy floor space, to the bug proof mesh windows that will keep out all the nasties you'll find in the bush, it's easy to get a safe and easy good night's rest in the roughest conditions. A Queen sized bed up high, where the crocs can't fly!

#### Features

- Fits easily on any approved 3 bar roof rack on 4WDs and Sedans
- 2 Large screened doors and 4 huge windows improve ventilation and light
- Includes ladder to get to mezzanine bed area
- Takes only minutes to set up and take down
- Plenty of room for two on top
- Smart roof vent allows hot air to rise and escape the enclosure.
- Hooded windows rain or shade awning style retains your privacy
- 9mm Aluminium & Plywood base carries a Queens size 125mm foam mattress.
- Tent opens over the bed and a 2.1m room beside which detatches for easier opening and closing.

Floor space

Floor space of room is 2.2 x 2.1m, height dependent on vehicle and roof rack.

Add ons

A zip-on awning can be added across the back of the vehicle and tent.